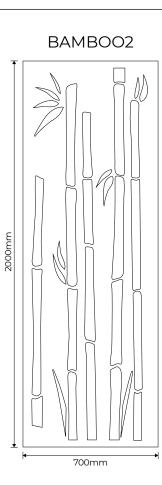

### **Bamboo** The Botanical Collection

ONAL

DESIGN

#### Standard Panels

| Code         | Description                                              |
|--------------|----------------------------------------------------------|
| BAMBOO1      | Puzzle panel 2000mm x 700mm with bamboo design variant 1 |
| BAMBOO2      | Puzzle panel 2000mm x 700mm bamboo design variant 2      |
| BAMBOO3      | Puzzle panel 2000mm x 700mm bamboo design variant 3      |
| BAMBOO1/2400 | Puzzle panel 2400mm x 700mm with bamboo design variant 1 |
| BAMBOO2/2400 | Puzzle panel 2400mm x 700mm with bamboo design variant 2 |
| BAMBOO3/2400 | Puzzle panel 2400mm x 700mm with bamboo design variant 3 |