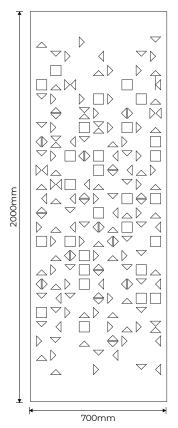

### Square Design

#### Standard Panels

| Code         | Description                                    |
|--------------|------------------------------------------------|
| PUZZLE2      | Puzzle panel 2000mm x 700mm with square design |
| PUZZLE2/2400 | Puzzle panel 2200mm x 700mm with square design |