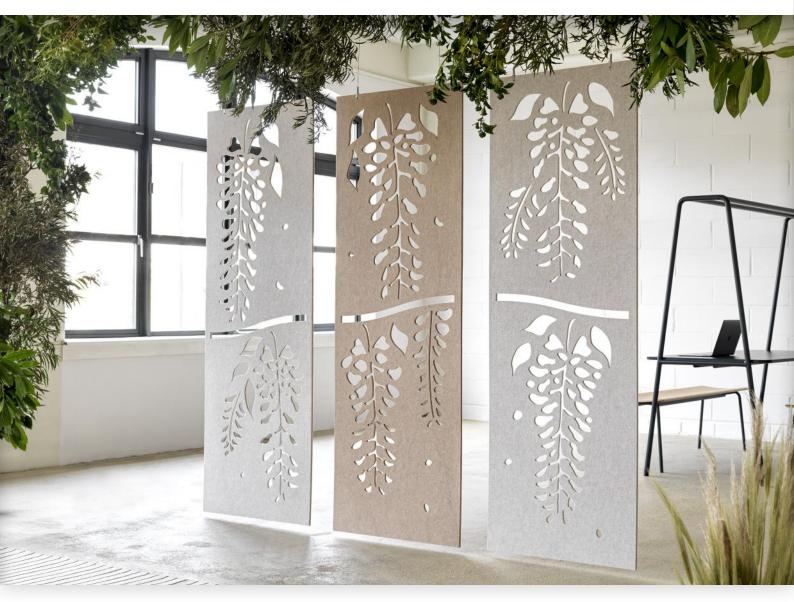

### Puzzle

With 6 design sets to choose from, and a renewed selection of colours, the Puzzle panels have been created to divide space and look great.

Puzzle panels hanging at regular intervals can help to break up sound waves across an office, reception or café area. When hung in front of glass screens, the Puzzle panels can decrease reverberation in a space.

#### Features

Part of the Positive Sound acoustic collection

6 different sets of panel designs, 15 individuals

2 sizes available: 2000mm x 700mm | 2400mm x 700mm

Visual divider to indicate areas of different working environments

### Wisteria The Botanical Collection