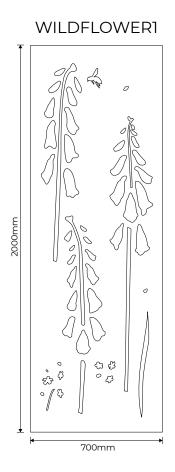

# Wild Flowers The Botanical Collection

#### Standard Panels

| Code             | Description                                                  |
|------------------|--------------------------------------------------------------|
| WILDFLOWERI      | Puzzle panel 2000mm x 700mm with wildflower design variant 1 |
| WILDFLOWER2      | Puzzle panel 2000mm x 700mm wildflower design variant 2      |
| WILDFLOWER3      | Puzzle panel 2000mm x 700mm wildflower design variant 3      |
| WILDFLOWER1/2400 | Puzzle panel 2400mm x 700mm with wildflower design variant 1 |
| WILDFLOWER2/2400 | Puzzle panel 2400mm x 700mm with wildflower design variant 2 |
| WILDFLOWER3/2400 | Puzzle panel 2400mm x 700mm with wildflower design variant 3 |