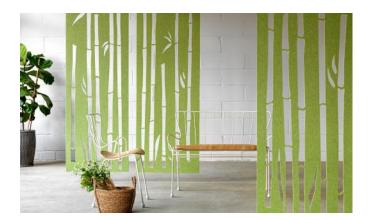

### **Bamboo** The Botanical Collection

ONAL

DESIGN

#### Standard Panels

| Code         | Description                                              |
|--------------|----------------------------------------------------------|
| BAMBOO1      | Puzzle panel 2000mm x 700mm with bamboo design variant 1 |
| BAMBOO2      | Puzzle panel 2000mm x 700mm bamboo design variant 2      |
| BAMBOO3      | Puzzle panel 2000mm x 700mm bamboo design variant 3      |
| BAMBOO1/2400 | Puzzle panel 2400mm x 700mm with bamboo design variant 1 |
| BAMBOO2/2400 | Puzzle panel 2400mm x 700mm with bamboo design variant 2 |
| BAMBOO3/2400 | Puzzle panel 2400mm x 700mm with bamboo design variant 3 |