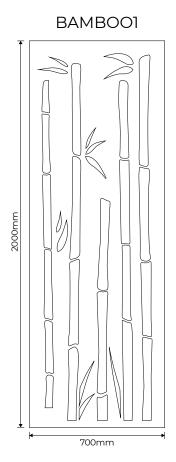

### **Bamboo** The Botanical Collection

ONAL

DESIGN

#### Standard Panels

| Code         | Description                                              |
|--------------|----------------------------------------------------------|
| BAMBOO1      | Puzzle panel 2000mm x 700mm with bamboo design variant 1 |
| BAMBOO2      | Puzzle panel 2000mm x 700mm bamboo design variant 2      |
| BAMBOO3      | Puzzle panel 2000mm x 700mm bamboo design variant 3      |
| BAMBOO1/2400 | Puzzle panel 2400mm x 700mm with bamboo design variant 1 |
| BAMBOO2/2400 | Puzzle panel 2400mm x 700mm with bamboo design variant 2 |
| BAMBOO3/2400 | Puzzle panel 2400mm x 700mm with bamboo design variant 3 |