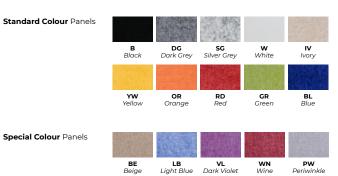

10 standard & 5 special colours

Available on a gliding track system

#### Standard Panels

| Code                  |                         | Description              | ı                                              |                        |                     |                     |                  |
|-----------------------|-------------------------|--------------------------|------------------------------------------------|------------------------|---------------------|---------------------|------------------|
| PUZZLE1               |                         | Puzzle par               | Puzzle panel 2000mm x 700mm with circle design |                        |                     |                     |                  |
| PUZZLE1/2400          |                         | Puzzle par               | Puzzle panel 2400mm x 700mm with circle design |                        |                     |                     |                  |
|                       |                         |                          |                                                |                        |                     |                     |                  |
|                       |                         | 10 M 10 M                |                                                |                        |                     |                     |                  |
| <b>B</b><br>Black     | <b>DG</b><br>Dark Grey  | <b>SG</b><br>Silver Grey | <b>W</b><br>White                              | IV<br>Ivory            | <b>YW</b><br>Yellow | <b>OR</b><br>Orange | <b>RD</b><br>Red |
|                       |                         |                          |                                                |                        |                     | _                   |                  |
| <b>GR</b><br>Green    | <b>BL</b><br>Blue       |                          |                                                |                        | ,                   |                     |                  |
| Special Colour Panels |                         |                          |                                                |                        | * )                 |                     |                  |
|                       |                         |                          |                                                |                        |                     |                     |                  |
| <b>BE</b><br>Beige    | <b>LB</b><br>Light Blue | <b>VL</b><br>Dark Violet | <b>WN</b><br>Wine                              | <b>PW</b><br>Perwinkle |                     |                     |                  |

Special Colour Panels

**BE** Beige LB VL Light Blue Dark Violet WN Wine **PW** Periwinkle