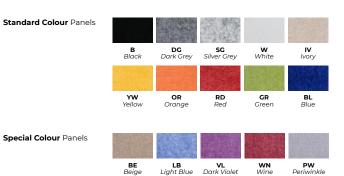

#### Standard Panels

| Code                  |                         | Description              | ı                                              |                        |                     |                     |                  |
|-----------------------|-------------------------|--------------------------|------------------------------------------------|------------------------|---------------------|---------------------|------------------|
| PUZZLE1               |                         | Puzzle par               | Puzzle panel 2000mm x 700mm with circle design |                        |                     |                     |                  |
| PUZZLE1/2400          |                         | Puzzle par               | Puzzle panel 2400mm x 700mm with circle design |                        |                     |                     |                  |
|                       |                         |                          |                                                |                        |                     |                     |                  |
|                       |                         | 10 M 10 M                |                                                |                        |                     |                     |                  |
| <b>B</b><br>Black     | <b>DG</b><br>Dark Grey  | <b>SG</b><br>Silver Grey | <b>W</b><br>White                              | IV<br>Ivory            | <b>YW</b><br>Yellow | <b>OR</b><br>Orange | <b>RD</b><br>Red |
|                       |                         |                          |                                                |                        |                     | _                   |                  |
| <b>GR</b><br>Green    | <b>BL</b><br>Blue       |                          |                                                |                        | ,                   |                     |                  |
| Special Colour Panels |                         |                          |                                                |                        | * )                 |                     |                  |
|                       |                         |                          |                                                |                        |                     |                     |                  |
| <b>BE</b><br>Beige    | <b>LB</b><br>Light Blue | <b>VL</b><br>Dark Violet | <b>WN</b><br>Wine                              | <b>PW</b><br>Perwinkle |                     |                     |                  |

Special Colour Panels

**BE** Beige LB VL Light Blue Dark Violet WN Wine **PW** Periwinkle

Special Colour Panels

**WN** Wine **BE** Beige LB VL Light Blue Dark Violet