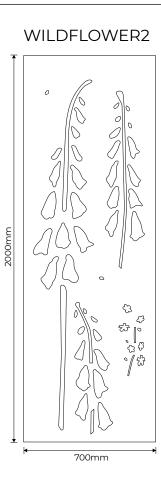

# Wild Flowers The Botanical Collection

#### Standard Panels

| Code             | Description                                                  |
|------------------|--------------------------------------------------------------|
| WILDFLOWERI      | Puzzle panel 2000mm x 700mm with wildflower design variant 1 |
| WILDFLOWER2      | Puzzle panel 2000mm x 700mm wildflower design variant 2      |
| WILDFLOWER3      | Puzzle panel 2000mm x 700mm wildflower design variant 3      |
| WILDFLOWER1/2400 | Puzzle panel 2400mm x 700mm with wildflower design variant 1 |
| WILDFLOWER2/2400 | Puzzle panel 2400mm x 700mm with wildflower design variant 2 |
| WILDFLOWER3/2400 | Puzzle panel 2400mm x 700mm with wildflower design variant 3 |