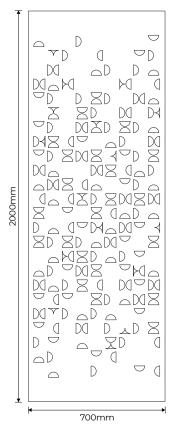

### Circle Design

#### Standard Panels

| Code                  |                         | Description              | ı                                              |                        |                     |                     |                  |
|-----------------------|-------------------------|--------------------------|------------------------------------------------|------------------------|---------------------|---------------------|------------------|
| PUZZLE1               |                         | Puzzle par               | Puzzle panel 2000mm x 700mm with circle design |                        |                     |                     |                  |
| PUZZLE1/2400          |                         | Puzzle par               | Puzzle panel 2400mm x 700mm with circle design |                        |                     |                     |                  |
|                       |                         |                          |                                                |                        |                     |                     |                  |
|                       |                         | 10 M 10 M                |                                                |                        |                     |                     |                  |
| <b>B</b><br>Black     | <b>DG</b><br>Dark Grey  | <b>SG</b><br>Silver Grey | <b>W</b><br>White                              | IV<br>Ivory            | <b>YW</b><br>Yellow | <b>OR</b><br>Orange | <b>RD</b><br>Red |
|                       |                         |                          |                                                |                        |                     | _                   |                  |
| <b>GR</b><br>Green    | <b>BL</b><br>Blue       |                          |                                                |                        | ,                   |                     |                  |
| Special Colour Panels |                         |                          |                                                |                        | * )                 |                     |                  |
|                       |                         |                          |                                                |                        |                     |                     |                  |
| <b>BE</b><br>Beige    | <b>LB</b><br>Light Blue | <b>VL</b><br>Dark Violet | <b>WN</b><br>Wine                              | <b>PW</b><br>Perwinkle |                     |                     |                  |