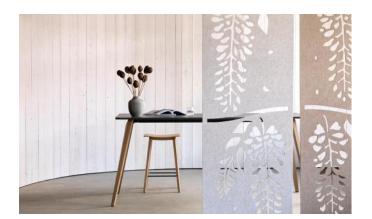

### Wisteria The Botanical Collection

### Puzzle

With 6 design sets to choose from, and a renewed selection of colours, the Puzzle panels have been created to divide space and look great.

Puzzle panels hanging at regular intervals can help to break up sound waves across an office, reception or café area. When hung in front of glass screens, the Puzzle panels can decrease reverberation in a space.