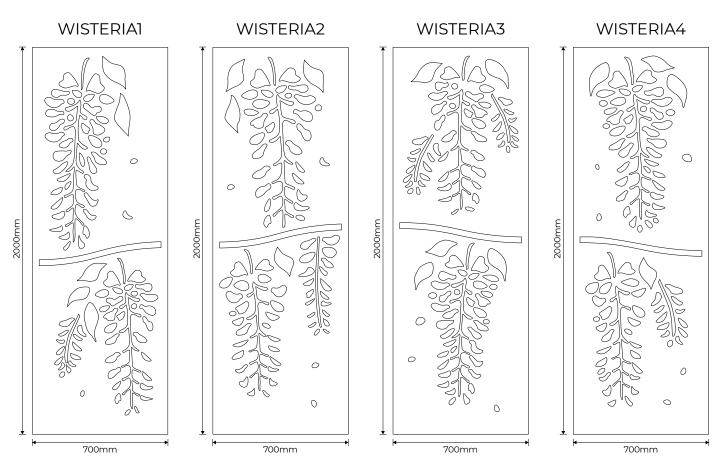

### Wisteria The Botanical Collection

#### Standard Panels

| Code           | Description                                                |
|----------------|------------------------------------------------------------|
| WISTERIAI      | Puzzle panel 2000mm x 700mm with wisteria design variant 1 |
| WISTERIA2      | Puzzle panel 2000mm x 700mm with wisteria design variant 2 |
| WISTERIA3      | Puzzle panel 2000mm x 700mm with wisteria design variant 3 |
| WISTERIA4      | Puzzle panel 2000mm x 700mm with wisteria design variant 4 |
| WISTERIA1/2400 | Puzzle panel 2400mm x 700mm with wisteria design variant 1 |
| WISTERIA2/2400 | Puzzle panel 2400mm x 700mm with wisteria design variant 2 |
| WISTERIA3/2400 | Puzzle panel 2400mm x 700mm with wisteria design variant 3 |
| WISTERIA4/2400 | Puzzle panel 2400mm x 700mm with wisteria design variant 4 |