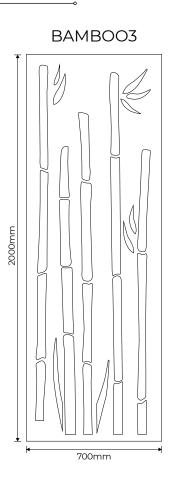

### **Bamboo** The Botanical Collection

ONAL

DESIGN

#### Standard Panels

| Code         | Description                                              |
|--------------|----------------------------------------------------------|
| BAMBOO1      | Puzzle panel 2000mm x 700mm with bamboo design variant 1 |
| BAMBOO2      | Puzzle panel 2000mm x 700mm bamboo design variant 2      |
| BAMBOO3      | Puzzle panel 2000mm x 700mm bamboo design variant 3      |
| BAMBOO1/2400 | Puzzle panel 2400mm x 700mm with bamboo design variant 1 |
| BAMBOO2/2400 | Puzzle panel 2400mm x 700mm with bamboo design variant 2 |
| BAMBOO3/2400 | Puzzle panel 2400mm x 700mm with bamboo design variant 3 |