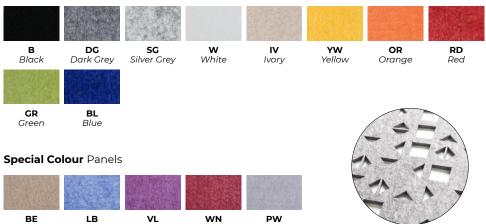

#### Standard Panels

| Code                  |                         | Description              | ı                                              |                        |                     |                     |                  |
|-----------------------|-------------------------|--------------------------|------------------------------------------------|------------------------|---------------------|---------------------|------------------|
| PUZZLE1               |                         | Puzzle par               | Puzzle panel 2000mm x 700mm with circle design |                        |                     |                     |                  |
| PUZZLE1/2400          |                         | Puzzle par               | Puzzle panel 2400mm x 700mm with circle design |                        |                     |                     |                  |
|                       |                         |                          |                                                |                        |                     |                     |                  |
|                       |                         | 10 M 10 M                |                                                |                        |                     |                     |                  |
| <b>B</b><br>Black     | <b>DG</b><br>Dark Grey  | <b>SG</b><br>Silver Grey | <b>W</b><br>White                              | IV<br>Ivory            | <b>YW</b><br>Yellow | <b>OR</b><br>Orange | <b>RD</b><br>Red |
|                       |                         |                          |                                                |                        |                     | _                   |                  |
| <b>GR</b><br>Green    | <b>BL</b><br>Blue       |                          |                                                |                        | ,                   |                     |                  |
| Special Colour Panels |                         |                          |                                                |                        | * )                 |                     |                  |
|                       |                         |                          |                                                |                        |                     |                     |                  |
| <b>BE</b><br>Beige    | <b>LB</b><br>Light Blue | <b>VL</b><br>Dark Violet | <b>WN</b><br>Wine                              | <b>PW</b><br>Perwinkle |                     |                     |                  |