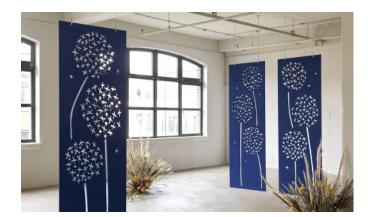

## Allium The Botanical Collection

AN OCEE INTERNATIONAL

DESIGN

### Puzzle

With 6 design sets to choose from, and a renewed selection of colours, the Puzzle panels have been created to divide space and look great.

Puzzle panels hanging at regular intervals can help to break up sound waves across an office, reception or café area. When hung in front of glass screens, the Puzzle panels can decrease reverberation in a space.