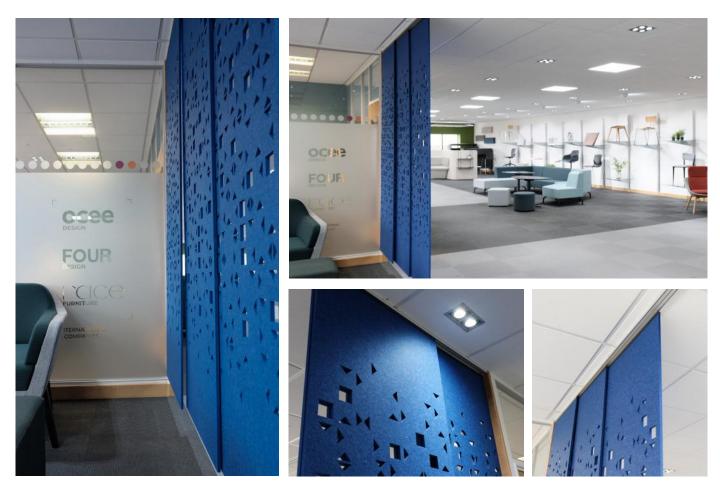

### Track System for Puzzle panels

### Track System

You can now have all of our Puzzle panels installed on a gliding track system, which has been developed to help you divide larger open plan spaces into smaller, more private work areas when the need arises. The track system gives you flexibility in your spaces to create areas of both acoustic and visual privacy.

### Features

Part of the Positive Sound acoustic collection

6 options to choose from

Works with all Puzzle panel designs and sizes

Helps zone spaces and create visual and acoustic privacy