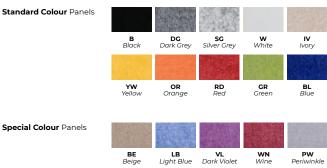

10 standard & 5 special colours

Available on a gliding track system

Special Colour Panels

**BE** Beige LB VL Light Blue Dark Violet WN Wine **PW** Periwinkle

Special Colour Panels