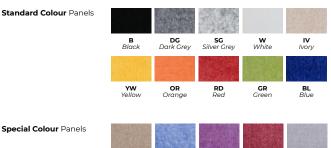

10 standard & 5 special colours

Available on a gliding track system

#### Standard Panels

| Code                  |                         | Description              | ı                                              |                        |                     |                     |                  |
|-----------------------|-------------------------|--------------------------|------------------------------------------------|------------------------|---------------------|---------------------|------------------|
| PUZZLE1               |                         | Puzzle par               | Puzzle panel 2000mm x 700mm with circle design |                        |                     |                     |                  |
| PUZZLE1/2400          |                         | Puzzle par               | Puzzle panel 2400mm x 700mm with circle design |                        |                     |                     |                  |
|                       |                         |                          |                                                |                        |                     |                     |                  |
|                       |                         | 10 M 10 M                |                                                |                        |                     |                     |                  |
| <b>B</b><br>Black     | <b>DG</b><br>Dark Grey  | <b>SG</b><br>Silver Grey | <b>W</b><br>White                              | IV<br>Ivory            | <b>YW</b><br>Yellow | <b>OR</b><br>Orange | <b>RD</b><br>Red |
|                       |                         |                          |                                                |                        |                     | _                   |                  |
| <b>GR</b><br>Green    | <b>BL</b><br>Blue       |                          |                                                |                        | ,                   |                     |                  |
| Special Colour Panels |                         |                          |                                                |                        | * )                 |                     |                  |
|                       |                         |                          |                                                |                        |                     |                     |                  |
| <b>BE</b><br>Beige    | <b>LB</b><br>Light Blue | <b>VL</b><br>Dark Violet | <b>WN</b><br>Wine                              | <b>PW</b><br>Perwinkle |                     |                     |                  |