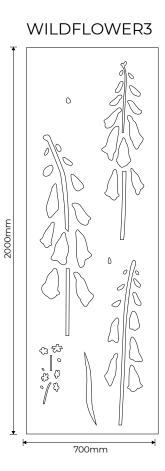

# Wild Flowers The Botanical Collection

#### Standard Panels

| Code             | Description                                                  |
|------------------|--------------------------------------------------------------|
| WILDFLOWERI      | Puzzle panel 2000mm x 700mm with wildflower design variant 1 |
| WILDFLOWER2      | Puzzle panel 2000mm x 700mm wildflower design variant 2      |
| WILDFLOWER3      | Puzzle panel 2000mm x 700mm wildflower design variant 3      |
| WILDFLOWER1/2400 | Puzzle panel 2400mm x 700mm with wildflower design variant 1 |
| WILDFLOWER2/2400 | Puzzle panel 2400mm x 700mm with wildflower design variant 2 |
| WILDFLOWER3/2400 | Puzzle panel 2400mm x 700mm with wildflower design variant 3 |