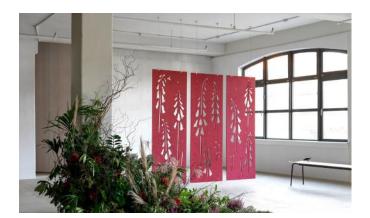

### Puzzle

With 6 design sets to choose from, and a renewed selection of colours, the Puzzle panels have been created to divide space and look great.

Puzzle panels hanging at regular intervals can help to break up sound waves across an office, reception or café area. When hung in front of glass screens, the Puzzle panels can decrease reverberation in a space.

### Track System for Puzzle panels

### Track System

You can now have all of our Puzzle panels installed on a gliding track system, which has been developed to help you divide larger open plan spaces into smaller, more private work areas when the need arises. The track system gives you flexibility in your spaces to create areas of both acoustic and visual privacy.