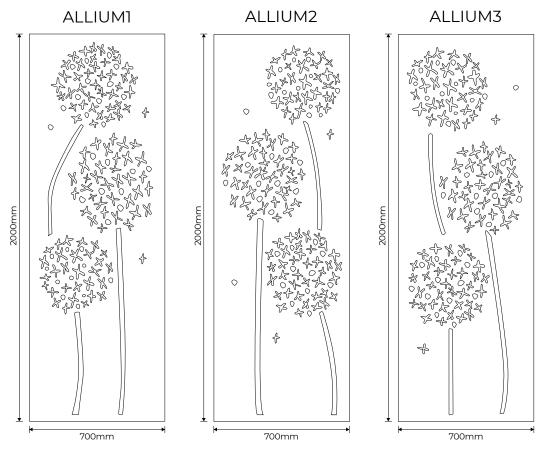

## Allium The Botanical Collection

AN OCEE INTERNATIONAL

DESIGN

#### Standard Panels

| Code         | Description                                              |
|--------------|----------------------------------------------------------|
| ALLIUM1      | Puzzle panel 2000mm x 700mm with allium design variant 1 |
| ALLIUM2      | Puzzle panel 2000mm x 700mm with allium design variant 2 |
| ALLIUM3      | Puzzle panel 2000mm x 700mm with allium design variant 3 |
| ALLIUM1/2400 | Puzzle panel 2400mm x 700mm with allium design variant 1 |
| ALLIUM2/2400 | Puzzle panel 2400mm x 700mm with allium design variant 2 |
| ALLIUM3/2400 | Puzzle panel 2400mm x 700mm with allium design variant 3 |