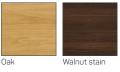

### Options

- Wood legs are also available with an oak or walnut stain
- Metal Leg option available