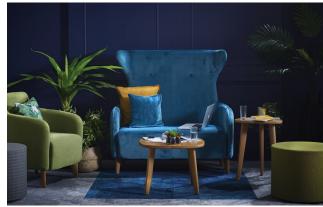

## LUX

The range comprises six fully upholstered pieces: a single and two seat ottoman, a classic tub chair and sofa as well as a high back wing chair and sofa.

Lux features elegant sewing details, buttons in the back and tapered solid oak legs. The range is versatile and ideal for the fast paced work environment. Different combinations and configurations create flexible spaces for all purposes: discussing, presenting, brainstorming as well as concentrating and relaxing.

### Designed by Jason Lansdale

Lux Single Tub Chair, Lux Two Seat Wing Back Chair with Lux Plectrum table, Lux Square Coffee Table and Jigsaw Round Stools

- Features
- Fully upholstered
- Buttons in back as standard and are upholstered in the same fabric as back. POA for other upholstery options
- Tapered solid oak legs as standard
  Available in fabric, leather and vinul
- Solid wood legs
- Complementary table range