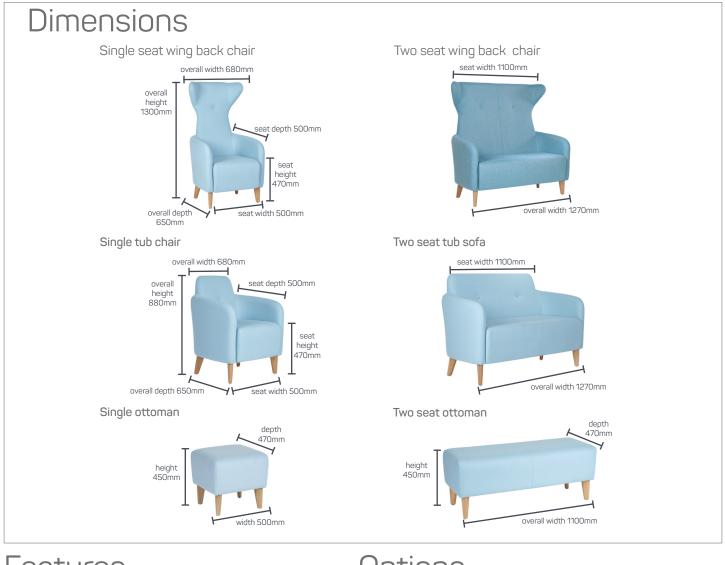

## LUX

The range comprises six fully upholstered pieces: a single and two seat ottoman, a classic tub chair and sofa as well as a high back wing chair and sofa.

Lux features elegant sewing details, buttons in the back and tapered solid oak legs. The range is versatile and ideal for the fast paced work environment. Different combinations and configurations create flexible spaces for all purposes: discussing, presenting, brainstorming as well as concentrating and relaxing.

### Designed by Jason Lansdale

Lux Single Tub Chair, Lux Two Seat Wing Back Chair with Lux Plectrum table, Lux Square Coffee Table and Jigsaw Round Stools

- Features
- Fully upholstered
- Buttons in back as standard and are upholstered in the same fabric as back. POA for other upholstery options
- Tapered solid oak legs as standard
  Available in fabric, leather and vinul
- Solid wood legs
- Complementary table range