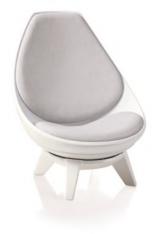

### A lounge chair that responds to YOU.

Experience the personalised comfort of Sway. The first of its kind, Sway lounge seating breaks free from conventional movement and enables dynamic orbital motion. Move front to back, side to side and everywhere in between with a smooth 360-degree swivel. Instead of a lounge chair that forces you to adapt, Sway adapts to you, responding to your natural body movements to provide superior comfort.

Enjoy your stay in Sway. With intuitive active comfort, Sway features a high back and contoured shape to extend feelings of security and create a cozy retreat for you to relax, work, study or even collaborate. Simply sit back to relax, lean forward to focus, or sway to the side to share.

# SWAY STATEMENT OF LINE \*W/D/H=OVERALL DIMENSIONS

Chair (SYC) W33" D32.5" H41.75"

Ottoman (SYOT) W27.25" D27.25" H17.5"

Table (SYTB) W27" D27" H14.5"