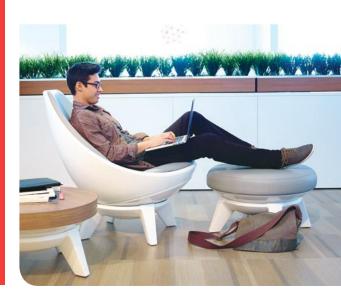

Enjoy your stay in Sway. With intuitive active comfort, Sway features a high back and contoured shape to extend feelings of security and create a cozy retreat for you to relax, work, study or even collaborate. Simply sit back to relax, lean forward to focus, or sway to the side to share.

Bring the energy of motion to your space with Sway.

Ideal for colleges and universities in lounge areas, libraries, study zones, residence halls, student unions and more, Sway is also a great addition to corporate business environments in breakout lounge areas, regenerative spaces, and 'third space' casual work areas.