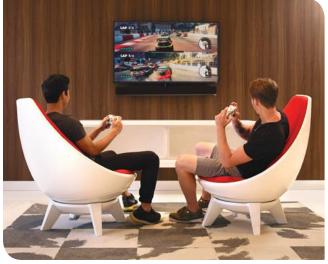

### A lounge chair that responds to YOU.

Experience the personalised comfort of Sway. The first of its kind, Sway lounge seating breaks free from conventional movement and enables dynamic orbital motion. Move front to back, side to side and everywhere in between with a smooth 360-degree swivel. Instead of a lounge chair that forces you to adapt, Sway adapts to you, responding to your natural body movements to provide superior comfort.

Enjoy your stay in Sway. With intuitive active comfort, Sway features a high back and contoured shape to extend feelings of security and create a cozy retreat for you to relax, work, study or even collaborate. Simply sit back to relax, lean forward to focus, or sway to the side to share.

Bring the energy of motion to your space with Sway.

Ideal for colleges and universities in lounge areas, libraries, study zones, residence halls, student unions and more, Sway is also a great addition to corporate business environments in breakout lounge areas, regenerative spaces, and 'third space' casual work areas.