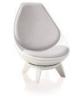

### A lounge chair that responds to YOU.

Experience the personalised comfort of Sway. The first of its kind, Sway lounge seating breaks free from conventional movement and enables dynamic orbital motion. Move front to back, side to side and everywhere in between with a smooth 360-degree swivel. Instead of a lounge chair that forces you to adapt, Sway adapts to you, responding to your natural body movements to provide superior comfort.

Enjoy your stay in Sway. With intuitive active comfort, Sway features a high back and contoured shape to extend feelings of security and create a cozy retreat for you to relax, work, study or even collaborate. Simply sit back to relax, lean forward to focus, or sway to the side to share.

# SWAY STATEMENT OF LINE \*W/D/H=OVERALL DIMENSIONS

Chair (SYC) W33" D32.5" H41.75"

Ottoman (SYOT) W27.25" D27.25" H17.5"

Table (SYTB) W27" D27" H14.5"