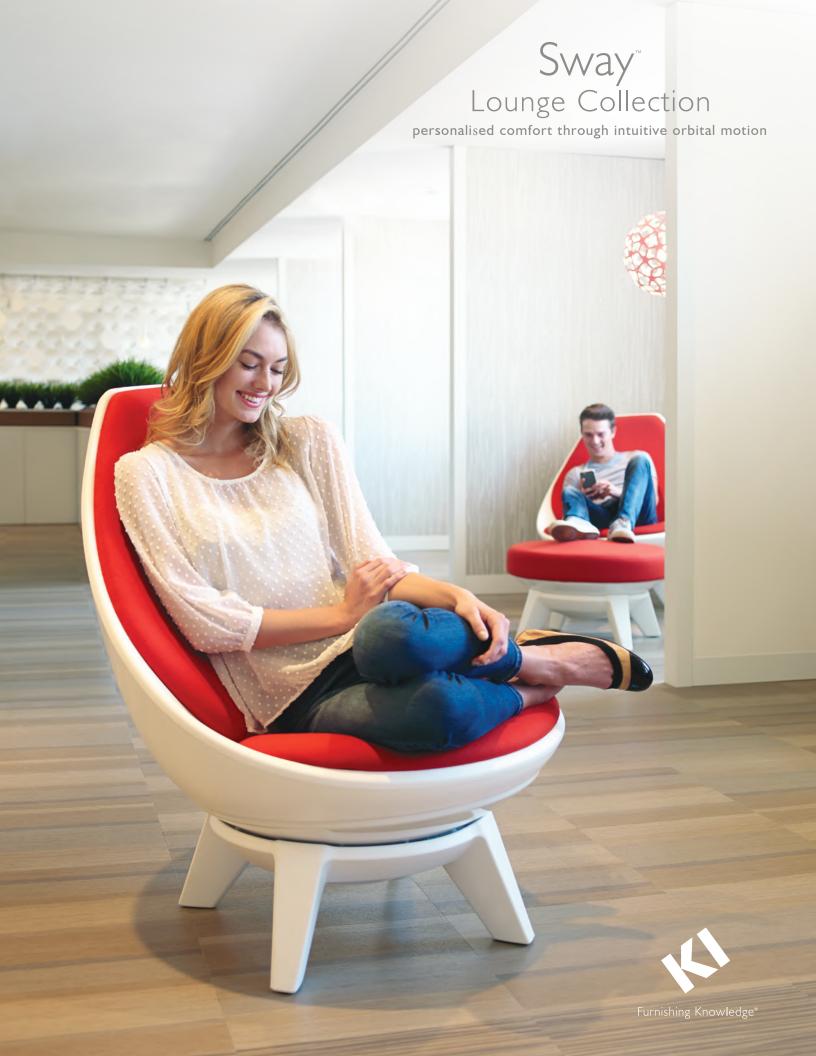

# Finally.

### A lounge chair that responds to YOU.

Experience the personalised comfort of Sway. The first of its kind, Sway lounge seating breaks free from conventional movement and enables dynamic orbital motion. Move front to back, side to side and everywhere in between with a smooth 360-degree swivel. Instead of a lounge chair that forces you to adapt, Sway adapts to you, responding to your natural body movements to provide superior comfort.

Enjoy your stay in Sway. With intuitive active comfort, Sway features a high back and contoured shape to extend feelings of security and create a cozy retreat for you to relax, work, study or even collaborate. Simply sit back to relax, lean forward to focus, or sway to the side to share.

Bring the energy of motion to your space with Sway.

Ideal for colleges and universities in lounge areas, libraries, study zones, residence halls, student unions and more, Sway is also a great addition to corporate business environments in breakout lounge areas, regenerative spaces, and 'third space' casual work areas.