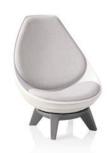

### **POLY COLORS**

Cottonwood Poly Shell/Base

Cool Grey Poly Shell/Base

Granite Grey Poly Shell/Base

### **OPTIONS**

Contrasting Poly Shell/Base

**Contrasting Fabrics** 

Power in Table

FINISHES SHOWN: Cover: Pallas Textiles Sheepish Lipstick, Cottonwood poly; Page 2 (bottom): Pallas Textiles Sheepish Lipstick, Cottonwood poly, Frosty White laminate; Page 2 (top): Pallas Textiles Deflect Cashmere, Cottonwood poly, River Cherry Iaminate; Page 3 (left): Pallas Textiles Deflect Cashmere (foreground), Pallas Textiles Gather Lacquer (background) Cottonwood poly; Page 3 (middle): Pallas Textiles Sheepish Lipstick, Cottonwood poly; Page 3 (right): Pallas Textiles Gather Lacquer, Cottonwood poly; Page 4: Cottonwood poly shown with Pallas Textiles Terra Morion; Cool Grey poly shown with Pallas Textiles Terra Slate; Granite Grey poly shown with Pallas Textiles Terra Onyx; contrasting shell/base shown with Cottonwood poly shell and Granite Grey base; contrasting fabrics shown with Pallas Textiles Terra Morion (back) and Pallas Textiles Terra Onyx (seat); table shown in River Cherry laminate with Cottonwood poly base.