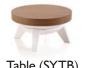

# SWAY STATEMENT OF LINE \*W/D/H=OVERALL DIMENSIONS

Chair (SYC) W33" D32.5" H41.75"

Ottoman (SYOT) W27.25" D27.25" H17.5"

Table (SYTB) W27" D27" H14.5"