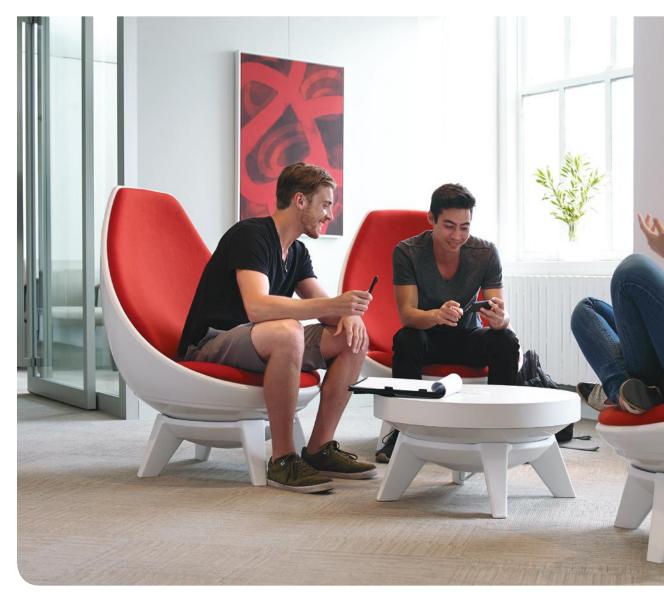

Enjoy your stay in Sway. With intuitive active comfort, Sway features a high back and contoured shape to extend feelings of security and create a cozy retreat for you to relax, work, study or even collaborate. Simply sit back to relax, lean forward to focus, or sway to the side to share.

Bring the energy of motion to your space with Sway.

Ideal for colleges and universities in lounge areas, libraries, study zones, residence halls, student unions and more, Sway is also a great addition to corporate business environments in breakout lounge areas, regenerative spaces, and 'third space' casual work areas.