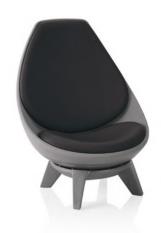

### A lounge chair that responds to YOU.

Experience the personalised comfort of Sway. The first of its kind, Sway lounge seating breaks free from conventional movement and enables dynamic orbital motion. Move front to back, side to side and everywhere in between with a smooth 360-degree swivel. Instead of a lounge chair that forces you to adapt, Sway adapts to you, responding to your natural body movements to provide superior comfort.

Enjoy your stay in Sway. With intuitive active comfort, Sway features a high back and contoured shape to extend feelings of security and create a cozy retreat for you to relax, work, study or even collaborate. Simply sit back to relax, lean forward to focus, or sway to the side to share.