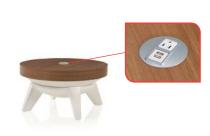

### **OPTIONS**

Contrasting Poly Shell/Base

**Contrasting Fabrics** 

Power in Table

FINISHES SHOWN: Cover: Pallas Textiles Sheepish Lipstick, Cottonwood poly; Page 2 (bottom): Pallas Textiles Sheepish Lipstick, Cottonwood poly, Frosty White laminate; Page 2 (top): Pallas Textiles Deflect Cashmere, Cottonwood poly, River Cherry Iaminate; Page 3 (left): Pallas Textiles Deflect Cashmere (foreground), Pallas Textiles Gather Lacquer (background) Cottonwood poly; Page 3 (middle): Pallas Textiles Sheepish Lipstick, Cottonwood poly; Page 3 (right): Pallas Textiles Gather Lacquer, Cottonwood poly; Page 4: Cottonwood poly shown with Pallas Textiles Terra Morion; Cool Grey poly shown with Pallas Textiles Terra Slate; Granite Grey poly shown with Pallas Textiles Terra Onyx; contrasting shell/base shown with Cottonwood poly shell and Granite Grey base; contrasting fabrics shown with Pallas Textiles Terra Morion (back) and Pallas Textiles Terra Onyx (seat); table shown in River Cherry laminate with Cottonwood poly base.