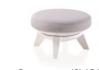

# SWAY STATEMENT OF LINE \*W/D/H=OVERALL DIMENSIONS

Chair (SYC) W33" D32.5" H41.75"

Ottoman (SYOT) W27.25" D27.25" H17.5"

Table (SYTB) W27" D27" H14.5"