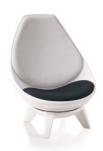

### **POLY COLORS**

Cottonwood Poly Shell/Base

Cool Grey Poly Shell/Base

Granite Grey Poly Shell/Base

### **OPTIONS**

Contrasting Poly Shell/Base

**Contrasting Fabrics** 

Power in Table

FINISHES SHOWN: Cover: Pallas Textiles Sheepish Lipstick, Cottonwood poly; Page 2 (bottom): Pallas Textiles Sheepish Lipstick, Cottonwood poly, Frosty White laminate; Page 2 (top): Pallas Textiles Deflect Cashmere, Cottonwood poly, River Cherry Iaminate; Page 3 (left): Pallas Textiles Deflect Cashmere (foreground), Pallas Textiles Gather Lacquer (background) Cottonwood poly; Page 3 (middle): Pallas Textiles Sheepish Lipstick, Cottonwood poly; Page 3 (right): Pallas Textiles Gather Lacquer, Cottonwood poly; Page 4: Cottonwood poly shown with Pallas Textiles Terra Morion; Cool Grey poly shown with Pallas Textiles Terra Slate; Granite Grey poly shown with Pallas Textiles Terra Onyx; contrasting shell/base shown with Cottonwood poly shell and Granite Grey base; contrasting fabrics shown with Pallas Textiles Terra Morion (back) and Pallas Textiles Terra Onyx (seat); table shown in River Cherry laminate with Cottonwood poly base.