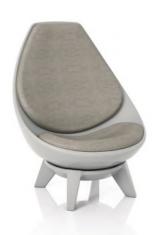

### A lounge chair that responds to YOU.

Experience the personalised comfort of Sway. The first of its kind, Sway lounge seating breaks free from conventional movement and enables dynamic orbital motion. Move front to back, side to side and everywhere in between with a smooth 360-degree swivel. Instead of a lounge chair that forces you to adapt, Sway adapts to you, responding to your natural body movements to provide superior comfort.

Enjoy your stay in Sway. With intuitive active comfort, Sway features a high back and contoured shape to extend feelings of security and create a cozy retreat for you to relax, work, study or even collaborate. Simply sit back to relax, lean forward to focus, or sway to the side to share.