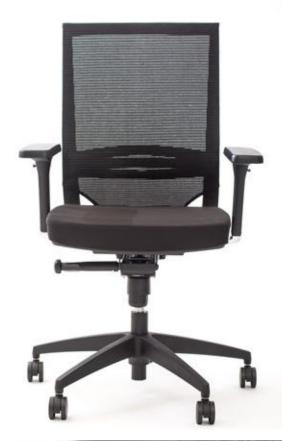

# A global task chair solution for today's international organisations

Available on short lead times all over the world, Sift<sup>®</sup> is remarkable for its style, comfort, and support. A full-function task chair, it caters to individual seating preferences, offering synchro-tilt, lumbar adjustment, seat slide and back lock. Its elegant backrest is made from *SoSoft* mesh - a breathable, supple, incredibly soft woven material.

### Features

- Back SoSoft mesh material and easy adjustable polypropylene lumbar support mechanism
- Seat Upholstered seat in black
- Base Five blade base in reinforced nylon or polished aluminium
- Arms adjustable T-arms with black urethane arm caps, arm caps move forward/backwards in 5 positions
- Castors carpet