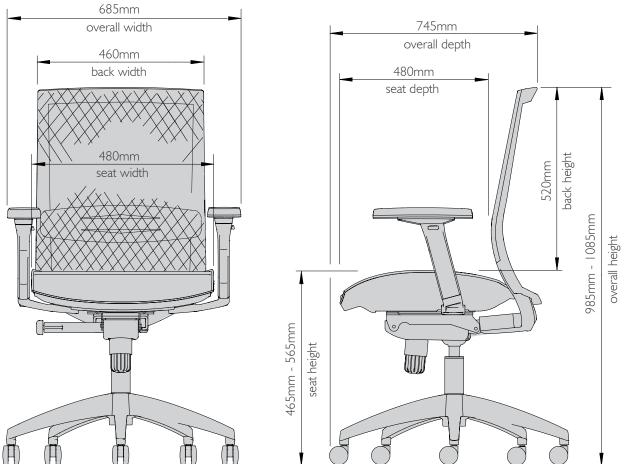

# A global task chair solution for today's international organisations

Available on short lead times all over the world, Sift<sup>®</sup> is remarkable for its style, comfort, and support. A full-function task chair, it caters to individual seating preferences, offering synchro-tilt, lumbar adjustment, seat slide and back lock. Its elegant backrest is made from *SoSoft* mesh - a breathable, supple, incredibly soft woven material.

### Features

- Back SoSoft mesh material and easy adjustable polypropylene lumbar support mechanism
- Seat Upholstered seat in black
- Base Five blade base in reinforced nylon or polished aluminium
- Arms adjustable T-arms with black urethane arm caps, arm caps move forward/backwards in 5 positions
- Castors carpet