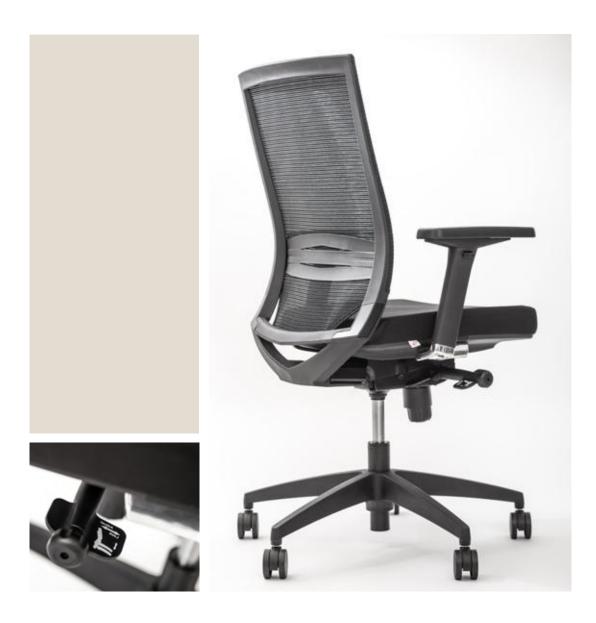

# A global task chair solution for today's international organisations

Available on short lead times all over the world, Sift<sup>®</sup> is remarkable for its style, comfort, and support. A full-function task chair, it caters to individual seating preferences, offering synchro-tilt, lumbar adjustment, seat slide and back lock. Its elegant backrest is made from *SoSoft* mesh - a breathable, supple, incredibly soft woven material.

### Features

- Back SoSoft mesh material and easy adjustable polypropylene lumbar support mechanism
- Seat Upholstered seat in black
- Base Five blade base in reinforced nylon or polished aluminium
- Arms adjustable T-arms with black urethane arm caps, arm caps move forward/backwards in 5 positions
- Castors carpet