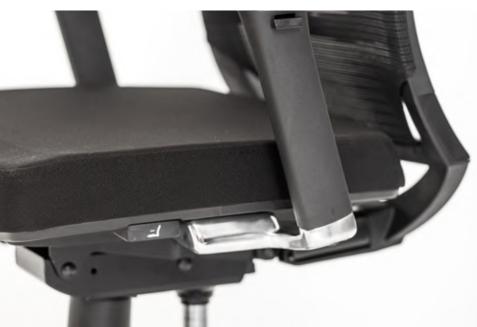

# A global task chair solution for today's international organisations

Available on short lead times all over the world, Sift<sup>®</sup> is remarkable for its style, comfort, and support. A full-function task chair, it caters to individual seating preferences, offering synchro-tilt, lumbar adjustment, seat slide and back lock. Its elegant backrest is made from *SoSoft* mesh - a breathable, supple, incredibly soft woven material.

### Features

- Back SoSoft mesh material and easy adjustable polypropylene lumbar support mechanism
- Seat Upholstered seat in black
- Base Five blade base in reinforced nylon or polished aluminium
- Arms adjustable T-arms with black urethane arm caps, arm caps move forward/backwards in 5 positions
- Castors carpet