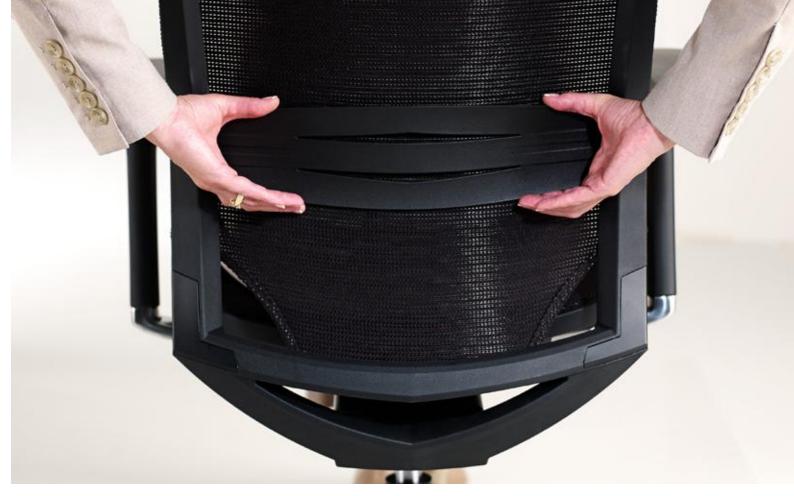

#### Comfort

The constant cooling effect of the mesh ventilation and built-in lumbar mechanism promotes a more comfortable, productive work day.