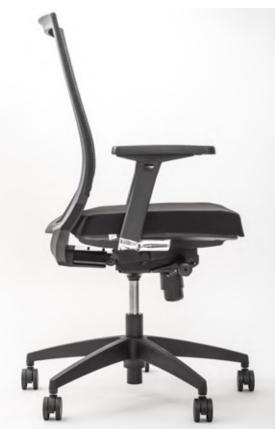

# A global task chair solution for today's international organisations

Available on short lead times all over the world, Sift<sup>®</sup> is remarkable for its style, comfort, and support. A full-function task chair, it caters to individual seating preferences, offering synchro-tilt, lumbar adjustment, seat slide and back lock. Its elegant backrest is made from *SoSoft* mesh - a breathable, supple, incredibly soft woven material.

### Features

- Back SoSoft mesh material and easy adjustable polypropylene lumbar support mechanism
- Seat Upholstered seat in black
- Base Five blade base in reinforced nylon or polished aluminium
- Arms adjustable T-arms with black urethane arm caps, arm caps move forward/backwards in 5 positions
- Castors carpet