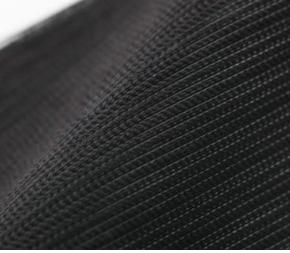

#### Softness

*SoSoft* mesh is woven of soft Italian thread and elastomer and conforms to your contours for amazing comfort.