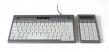

A compact keyboard does not have a numeric pad. For this reason, the mouse can be placed closer to the keyboard. Research has shown that 90% of keyboard users seldom if ever use the numeric pad.

Handy: comes with multimedia keys and 2 USB ports (USB hub).

**Extending:** can be extended with a complementary numeric keyboard (number

Lay-outs: US, UK, DE, BE, FR, SwGe and more

Width 305 mm 20 mm Height Depth 165 mm Weight 480 gr

**Product code** Multiple versions