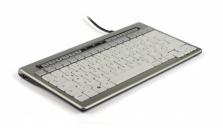

## Lightweight, thin and compact

The S-board 840 is a compact ergonomic mini keyboard for use with laptop and desktop PCs.

This keyboard has conveniently placed navigation keys, an integrated numeric pad, a larger enter key, and two USB ports.

A compact keyboard does not have a numeric pad. For this reason, the mouse can be placed closer to the keyboard. Research has shown that 90% of keyboard users seldom if ever use the numeric pad.

Handy: comes with multimedia keys and 2 USB ports (USB hub).

**Optimal layout:** extra wide space-bar and user-friendly positioned arrow keys.

**Ergonomic:** pleasurable typing feeling (scissor mechanism instead of membranes).

**Mobile:** only 2 cm thick and lightweight.