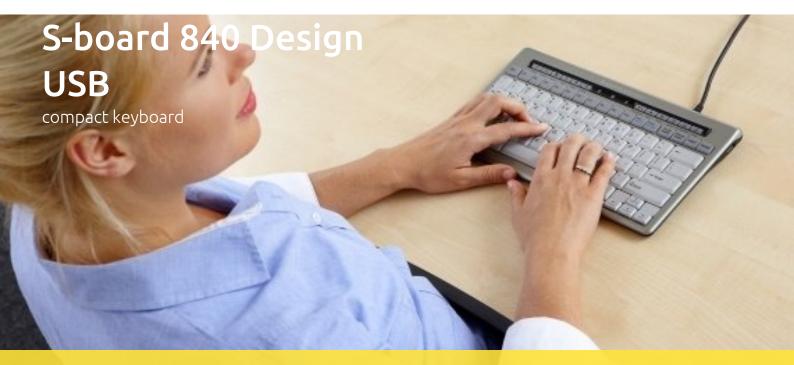

## Lightweight, thin and compact

The S-board 840 is a compact ergonomic mini keyboard for use with laptop and desktop PCs.

This keyboard has conveniently placed navigation keys, an integrated numeric pad, a larger enter key, and two USB ports.

A compact keyboard does not have a numeric pad. For this reason, the mouse can be placed closer to the keyboard. Research has shown that 90% of keyboard users seldom if ever use the numeric pad.

Handy: comes with multimedia keys and 2 USB ports (USB hub).

**Optimal layout:** extra wide space-bar and user-friendly positioned arrow keys.

**Ergonomic:** pleasurable typing feeling (scissor mechanism instead of membranes).

**Mobile:** only 2 cm thick and lightweight.