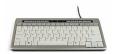

## Lightweight, thin and compact

The S-board 840 is a compact ergonomic mini keyboard for use with laptop and desktop PCs.

This keyboard has conveniently placed navigation keys, an integrated numeric pad, a larger enter key, and two USB ports.

A compact keyboard does not have a numeric pad. For this reason, the mouse can be placed closer to the keyboard. Research has shown that 90% of keyboard users seldom if ever use the numeric pad.

Handy: comes with multimedia keys and 2 USB ports (USB hub).

**Optimal layout:** extra wide space-bar and user-friendly positioned arrow keys.

**Ergonomic:** pleasurable typing feeling (scissor mechanism instead of membranes).

**Mobile:** only 2 cm thick and lightweight.