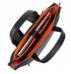

Ergonomic experts do not recommend carrying loads heavier than 4 to 6.4 kg by hand, depending on the distance, frequency and one's sex (Mital, et all, 1993).

Stylish: a beautiful black bag with orange accents details on the inside.

Material: waterproof nylon outer material with faux leather accent details.

First-rate: high-quality zippers and fastenings.

www.ds-ergonomics.com/bakker-elkhuizen

| Width        | 370 mm      |
|--------------|-------------|
| Height       | 120 mm      |
| Depth        | 380 mm      |
| Weight       | 600 gr      |
| Product code | BNETSB948GL |
|              |             |