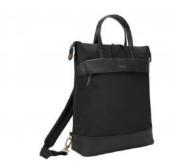

## Newport Tote/Backpack 15"

A high-quality bag with attention to detail

## An all-in-one backpack and laptop bag.

Carrying a heavy load by hand is not wise. Therefore we always recommend not to carry a bag by hand.

ARG

A good solution is this all-in-one backpack and hand bag. This modern backpack is the perfect travel companion for your laptop (up to 15") and documents.

Ergonomic experts do not recommend carrying loads heavier than 4 to 6.4 kg by hand, depending on the distance, frequency and one's sex (Mital, et all, 1993).

Stylish: a beautiful black bag with orange accents details on the inside.

Material: waterproof nylon outer material with faux leather accent details.

First-rate: high-quality zippers and fastenings.

www.ds-ergonomics.com/bakker-elkhuizen

| Width        | 370 mm      |
|--------------|-------------|
| Height       | 120 mm      |
| Depth        | 380 mm      |
| Weight       | 600 gr      |
| Product code | BNETSB948GL |
|              |             |