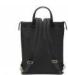

## Newport Tote/Backpack 15"

A high-quality bag with attention to detail

## An all-in-one backpack and laptop bag.

Carrying a heavy load by hand is not wise. Therefore we always recommend not to carry a bag by hand.

ARG

A good solution is this all-in-one backpack and hand bag. This modern backpack is the perfect travel companion for your laptop (up to 15") and documents.

Protection: the bag keeps your laptop well-protected.

| <b>Smart:</b> shoulder straps can be tucked away and do not bother you when you use it as a handbag. |
|------------------------------------------------------------------------------------------------------|
|                                                                                                      |
|                                                                                                      |

Material: waterproof nylon outer material with faux leather accent details.

First-rate: high-quality zippers and fastenings.

www.ds-ergonomics.com/bakker-elkhuizen

| Width        | 370 mm      |
|--------------|-------------|
| Height       | 120 mm      |
| Depth        | 380 mm      |
| Weight       | 600 gr      |
| Product code | BNETSB948GL |
|              |             |