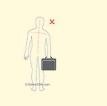

## An all-in-one backpack and laptop bag.

Carrying a heavy load by hand is not wise. Therefore we always recommend not to carry a bag by hand.

ARG

A good solution is this all-in-one backpack and hand bag. This modern backpack is the perfect travel companion for your laptop (up to 15") and documents.

Ergonomic experts do not recommend carrying loads heavier than 4 to 6.4 kg by hand, depending on the distance, frequency and one's sex (Mital, et all, 1993).

Stylish: a beautiful black bag with orange accents details on the inside.