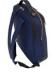

## A compact & modern backpack

A laptop bag holding a laptop, documents, mobile phone and other work essentials is often too heavy to simply carry by hand.

A backpack is a good solution. This modern backpack is the perfect work companion, allowing you to carry your laptop (up to 15") and documents with you.

Ergonomic experts do not recommend carrying loads heavier than 4 to 6.4 kg by hand, depending on the distance, frequency and one's sex (Mital, et all, 1993).

**Protection:** it protects your laptop (up to 15") in a separate laptop pocket.