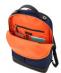

Ergonomic experts do not recommend carrying loads heavier than 4 to 6.4 kg by hand, depending on the distance, frequency and one's sex (Mital, et all, 1993).

**Protection:** it protects your laptop (up to 15") in a separate laptop pocket.

**Practical:** three front pockets for your keys, wallet and mobile phone. Useful storage and everything close at hand.

**Adjustable:** the shoulder straps of the backpack can be adjusted to comfortably fit your back.