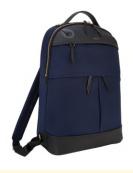

## A compact & modern backpack

A laptop bag holding a laptop, documents, mobile phone and other work essentials is often too heavy to simply carry by hand.

A backpack is a good solution. This modern backpack is the perfect work companion, allowing you to carry your laptop (up to 15") and documents with you.

**Quality:** waterproof nylon fabric with faux leather accent details.

**Sturdy:** the zippers and fastenings are made of high-quality hardware.

 Width
 280 mm

 Height
 145 mm

 Depth
 410 mm

 Weight
 640 gr