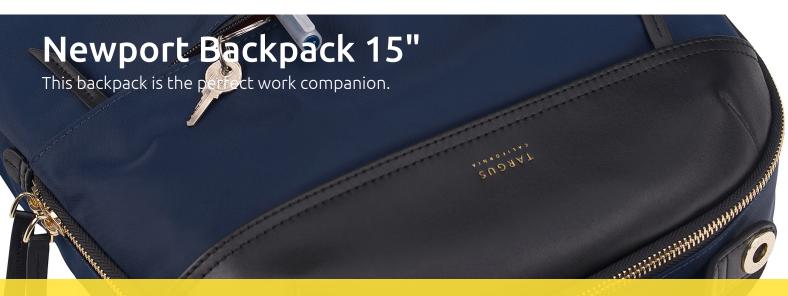

## A compact & modern backpack

A laptop bag holding a laptop, documents, mobile phone and other work essentials is often too heavy to simply carry by hand.

A backpack is a good solution. This modern backpack is the perfect work companion, allowing you to carry your laptop (up to 15") and documents with you.

Ergonomic experts do not recommend carrying loads heavier than 4 to 6.4 kg by hand, depending on the distance, frequency and one's sex (Mital, et all, 1993).

**Protection:** it protects your laptop (up to 15") in a separate laptop pocket.

**Practical:** three front pockets for your keys, wallet and mobile phone. Useful storage and everything close at hand.

**Adjustable:** the shoulder straps of the backpack can be adjusted to comfortably fit your back.