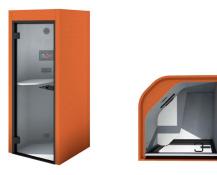

## **Phone Booth Specification**

The Oasis Soft Phone Booth provides the perfect, peaceful space for a phone call, video conference and a silent retreat for uninterupted work. Equipped with a toughened glass door, acoustic lined panels and a soft curved design, the Phone Booth is both practical and private, yet comfortable.

#### **Standard specification**

Size: 950mm x 950mm x 2250mm (w,d,h)
Interior size: 810mm x 810mm x 2100mm (w,d,h)
Door: right handed, 8mm toughened glass, pivot hinged door, lever handle, silver anodised aluminium frame

#### Internal features

Acoustic lined panels Enclosed acoustic ceiling with LED panel Passive infra-red sensor Air circulation fan