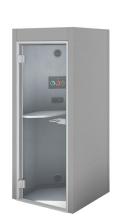

## **Phone Booth Specification**

The Oasis Soft Phone Booth provides the perfect, peaceful space for a phone call, video conference and a silent retreat for uninterupted work. Equipped with a toughened glass door, acoustic lined panels and a soft curved design, the Phone Booth is both practical and private, yet comfortable.

#### **Standard specification**

Size: 950mm x 950mm x 2250mm (w,d,h)
Interior size: 810mm x 810mm x 2100mm (w,d,h)
Door: right handed, 8mm toughened glass, pivot hinged door, lever handle, silver anodised aluminium frame

#### Internal features

Acoustic lined panels Enclosed acoustic ceiling with LED panel Passive infra-red sensor Air circulation fan