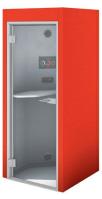

## **Phone Booth Specification**

The Oasis Soft Phone Booth provides the perfect, peaceful space for a phone call, video conference and a silent retreat for uninterupted work. Equipped with a toughened glass door, acoustic lined panels and a soft curved design, the Phone Booth is both practical and private, yet comfortable.

#### **Standard specification**

Size: 950mm x 950mm x 2250mm (w,d,h)
Interior size: 810mm x 810mm x 2100mm (w,d,h)
Door: right handed, 8mm toughened glass, pivot hinged door, lever handle, silver anodised aluminium frame

#### Internal features

Acoustic lined panels Enclosed acoustic ceiling with LED panel Passive infra-red sensor Air circulation fan