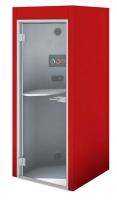

## **Phone Booth Specification**

The Oasis Soft Phone Booth provides the perfect, peaceful space for a phone call, video conference and a silent retreat for uninterupted work. Equipped with a toughened glass door, acoustic lined panels and a soft curved design, the Phone Booth is both practical and private, yet comfortable.

#### **Standard specification**

Size: 950mm x 950mm x 2250mm (w,d,h)
Interior size: 810mm x 810mm x 2100mm (w,d,h)
Door: right handed, 8mm toughened glass, pivot hinged door, lever handle, silver anodised aluminium frame

#### Internal features

Acoustic lined panels Enclosed acoustic ceiling with LED panel Passive infra-red sensor Air circulation fan