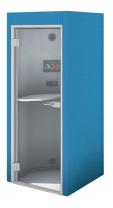

## **Phone Booth Specification**

The Oasis Soft Phone Booth provides the perfect, peaceful space for a phone call, video conference and a silent retreat for uninterupted work. Equipped with a toughened glass door, acoustic lined panels and a soft curved design, the Phone Booth is both practical and private, yet comfortable.

#### **Standard specification**

Size: 950mm x 950mm x 2250mm (w,d,h)
Interior size: 810mm x 810mm x 2100mm (w,d,h)
Door: right handed, 8mm toughened glass, pivot hinged door, lever handle, silver anodised aluminium frame

#### Internal features

Acoustic lined panels Enclosed acoustic ceiling with LED panel Passive infra-red sensor Air circulation fan