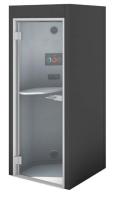

## **Phone Booth Specification**

The Oasis Soft Phone Booth provides the perfect, peaceful space for a phone call, video conference and a silent retreat for uninterupted work. Equipped with a toughened glass door, acoustic lined panels and a soft curved design, the Phone Booth is both practical and private, yet comfortable.

#### **Standard specification**

Size: 950mm x 950mm x 2250mm (w,d,h)
Interior size: 810mm x 810mm x 2100mm (w,d,h)
Door: right handed, 8mm toughened glass, pivot hinged door, lever handle, silver anodised aluminium frame

#### Internal features

Acoustic lined panels Enclosed acoustic ceiling with LED panel Passive infra-red sensor Air circulation fan