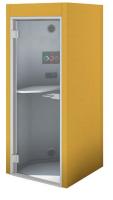

## **Phone Booth Specification**

The Oasis Soft Phone Booth provides the perfect, peaceful space for a phone call, video conference and a silent retreat for uninterupted work. Equipped with a toughened glass door, acoustic lined panels and a soft curved design, the Phone Booth is both practical and private, yet comfortable.

#### **Standard specification**

Size: 950mm x 950mm x 2250mm (w,d,h)
Interior size: 810mm x 810mm x 2100mm (w,d,h)
Door: right handed, 8mm toughened glass, pivot hinged door, lever handle, silver anodised aluminium frame

#### Internal features

Acoustic lined panels Enclosed acoustic ceiling with LED panel Passive infra-red sensor Air circulation fan