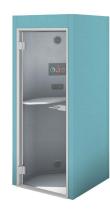

## **Phone Booth Specification**

The Oasis Soft Phone Booth provides the perfect, peaceful space for a phone call, video conference and a silent retreat for uninterupted work. Equipped with a toughened glass door, acoustic lined panels and a soft curved design, the Phone Booth is both practical and private, yet comfortable.

#### **Standard specification**

Size: 950mm x 950mm x 2250mm (w,d,h)
Interior size: 810mm x 810mm x 2100mm (w,d,h)
Door: right handed, 8mm toughened glass, pivot hinged door, lever handle, silver anodised aluminium frame

#### Internal features

Acoustic lined panels Enclosed acoustic ceiling with LED panel Passive infra-red sensor Air circulation fan