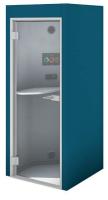

## **Phone Booth Specification**

The Oasis Soft Phone Booth provides the perfect, peaceful space for a phone call, video conference and a silent retreat for uninterupted work. Equipped with a toughened glass door, acoustic lined panels and a soft curved design, the Phone Booth is both practical and private, yet comfortable.

#### **Standard specification**

Size: 950mm x 950mm x 2250mm (w,d,h)
Interior size: 810mm x 810mm x 2100mm (w,d,h)
Door: right handed, 8mm toughened glass, pivot hinged door, lever handle, silver anodised aluminium frame

#### Internal features

Acoustic lined panels Enclosed acoustic ceiling with LED panel Passive infra-red sensor Air circulation fan