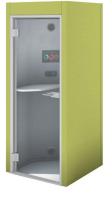

## **Phone Booth Specification**

The Oasis Soft Phone Booth provides the perfect, peaceful space for a phone call, video conference and a silent retreat for uninterupted work. Equipped with a toughened glass door, acoustic lined panels and a soft curved design, the Phone Booth is both practical and private, yet comfortable.

#### **Standard specification**

Size: 950mm x 950mm x 2250mm (w,d,h)
Interior size: 810mm x 810mm x 2100mm (w,d,h)
Door: right handed, 8mm toughened glass, pivot hinged door, lever handle, silver anodised aluminium frame

#### Internal features

Acoustic lined panels Enclosed acoustic ceiling with LED panel Passive infra-red sensor Air circulation fan