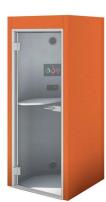

## **Phone Booth Specification**

The Oasis Soft Phone Booth provides the perfect, peaceful space for a phone call, video conference and a silent retreat for uninterupted work. Equipped with a toughened glass door, acoustic lined panels and a soft curved design, the Phone Booth is both practical and private, yet comfortable.

#### **Standard specification**

Size: 950mm x 950mm x 2250mm (w,d,h)
Interior size: 810mm x 810mm x 2100mm (w,d,h)
Door: right handed, 8mm toughened glass, pivot hinged door, lever handle, silver anodised aluminium frame

#### Internal features

Acoustic lined panels Enclosed acoustic ceiling with LED panel Passive infra-red sensor Air circulation fan