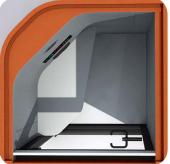

#### Internal features

Acoustic lined panels Enclosed acoustic ceiling with LED panel Passive infra-red sensor Air circulation fan