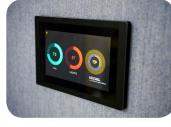

Customised manifestation to glass door

Door frame painted in RAL black 9005 or RAL white 9016

Coat hooks

Occupancy lighting

10" touch screen interface (control: fan & lighting)

Mobile app booking system incl. utilisation sensors