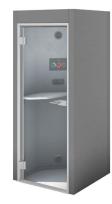

## **Phone Booth Specification**

The Oasis Soft Phone Booth provides the perfect, peaceful space for a phone call, video conference and a silent retreat for uninterupted work. Equipped with a toughened glass door, acoustic lined panels and a soft curved design, the Phone Booth is both practical and private, yet comfortable.

#### **Standard specification**

Size: 950mm x 950mm x 2250mm (w,d,h)
Interior size: 810mm x 810mm x 2100mm (w,d,h)
Door: right handed, 8mm toughened glass, pivot hinged door, lever handle, silver anodised aluminium frame

#### Internal features

Acoustic lined panels Enclosed acoustic ceiling with LED panel Passive infra-red sensor Air circulation fan