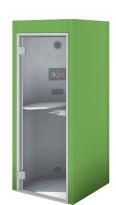

## **Phone Booth Specification**

The Oasis Soft Phone Booth provides the perfect, peaceful space for a phone call, video conference and a silent retreat for uninterupted work. Equipped with a toughened glass door, acoustic lined panels and a soft curved design, the Phone Booth is both practical and private, yet comfortable.

#### **Standard specification**

Size: 950mm x 950mm x 2250mm (w,d,h)
Interior size: 810mm x 810mm x 2100mm (w,d,h)
Door: right handed, 8mm toughened glass, pivot hinged door, lever handle, silver anodised aluminium frame

#### Internal features

Acoustic lined panels Enclosed acoustic ceiling with LED panel Passive infra-red sensor Air circulation fan