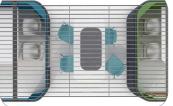

# **Architecture Specification**

The Oasis Soft Architecture enables you to make use of unused space between and around your existing or new Oasis Soft pods and booths. Stylish bridges and canopies create undercover, customisable areas where people can work, collaborate and socialise. Maximum space at minimal cost.

#### **Options**

White mfc table with steel pedestal base 1600mm x 800mm x 730mm

White mfc table with oak frame 1600mm x 800mm x 730mm

Suspended LED light unit (includes cables and PIR sensor)

Calypso stool\* 460mm x 450mm (dia,h)

Calypso stool\* with chrome feet 460mm x 450mm (dia,h)