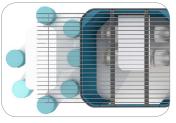

# **Architecture Specification**

The Oasis Soft Architecture enables you to make use of unused space between and around your existing or new Oasis Soft pods and booths. Stylish bridges and canopies create undercover, customisable areas where people can work, collaborate and socialise. Maximum space at minimal cost.

#### Bridge

Louvre bridge ceiling 2000mm x 2200mm (w,d)

Individual panel size: 12mm x 150mm (d,h)

## Canopy

Louvre canopy ceiling 1400mm x 2200mm (w,d)

Individual panel size: 12mm x 150mm (d,h)