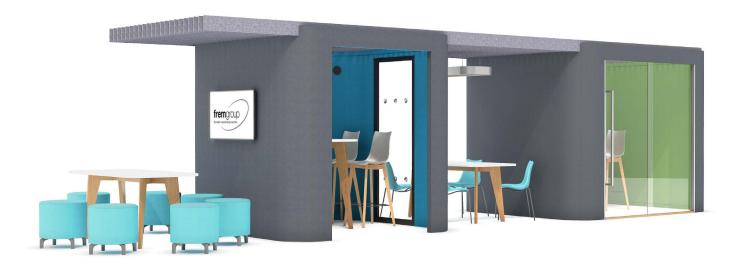

# **Architecture Specification**

The Oasis Soft Architecture enables you to make use of unused space between and around your existing or new Oasis Soft pods and booths. Stylish bridges and canopies create undercover, customisable areas where people can work, collaborate and socialise. Maximum space at minimal cost.

#### **Options**

White mfc table with steel pedestal base 1600mm x 800mm x 730mm

White mfc table with oak frame 1600mm x 800mm x 730mm

Suspended LED light unit (includes cables and PIR sensor)

Calypso stool\* 460mm x 450mm (dia,h)

Calypso stool\* with chrome feet 460mm x 450mm (dia,h)