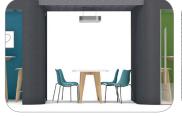

# **Architecture Specification**

The Oasis Soft Architecture enables you to make use of unused space between and around your existing or new Oasis Soft pods and booths. Stylish bridges and canopies create undercover, customisable areas where people can work, collaborate and socialise. Maximum space at minimal cost.

#### **Options**

White mfc table with steel pedestal base 1600mm x 800mm x 730mm

White mfc table with oak frame 1600mm x 800mm x 730mm

Suspended LED light unit (includes cables and PIR sensor)

Calypso stool\* 460mm x 450mm (dia,h)

Calypso stool\* with chrome feet 460mm x 450mm (dia,h)