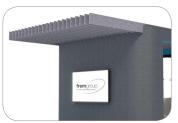

#### Bridge

Louvre bridge ceiling 2000mm x 2200mm (w,d)

Individual panel size: 12mm x 150mm (d,h)

## Canopy

Louvre canopy ceiling 1400mm x 2200mm (w,d)

Individual panel size: 12mm x 150mm (d,h)

#### Bridge & Canopy finishes

Flatiron

**Empire** 